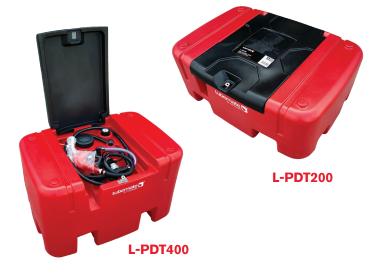

## POLY DIESEL TANKS - 40 L/MIN

- 200L, 400L storage tank capacity
- Delivers flow rate up to 40 L/MIN
- Anti-Static hose

| PART<br>NUMBER | CAPACITY | FLOW<br>RATE | DIMENSIONS          | TANK NET<br>WEIGHT |
|----------------|----------|--------------|---------------------|--------------------|
| L-PDT200       | 200L     | 40 L/MIN     | 1100L x 640W x 610H | 35 KG              |
| L-PDT400       | 400L     | 40 L/MIN     | 1150L x 800W x 680H | 53 KG              |