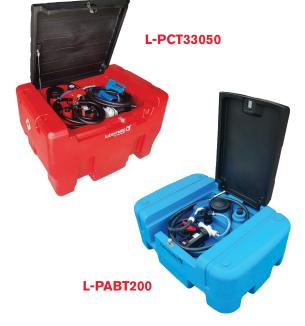

- 200L AdBlue/DEF Tank
- · 330/50L combo tank that can be used for both diesel and AdBlue

| PART<br>NUMBER | CAPACITY                            | FLOW RATE   | DIMENSIONS          | TANK NET<br>WEIGHT |
|----------------|-------------------------------------|-------------|---------------------|--------------------|
| L-PABT200      | 200L<br>ADBLUE/DEF                  | 26 L/MIN    | 1100L x 640W x 610H | 35 KG              |
| L-PCT33050     | 330/50L<br>DIESEL & ADBLUE<br>COMBO | 40/17 L/MIN | 1150L x 800W x 680H | 68 KG              |